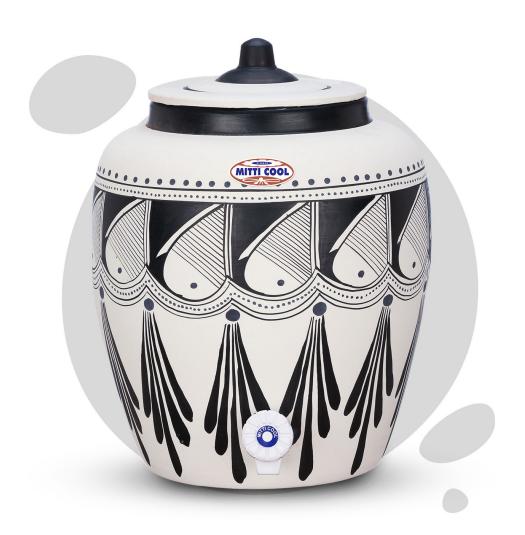

# Clay Water Pot

Mitticool Clay Water Pot cools water naturally. Clay being alkaline in nature helps in neutralizing the pH level of the water and giving us the Natural Alkaline Water

Get Natural taste of water

Modern design

Chemical and lead free

Very easy to use & wash

Variety of health benefits