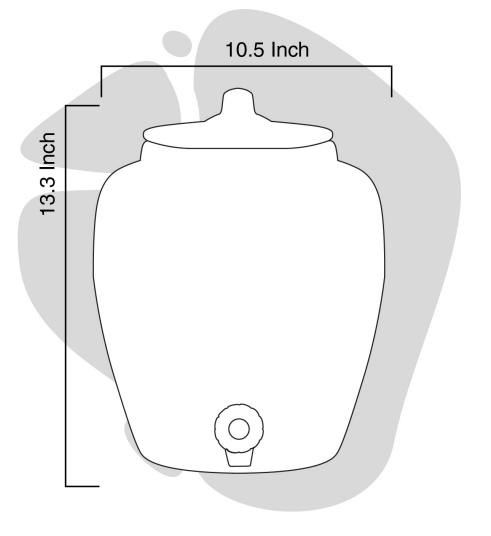

#### **Product Details:**

| Width  | 12 inch   |
|--------|-----------|
| Length | 12 inch   |
| Height | 13.5 inch |
| Color  | white     |
| Size   | 11 liter  |