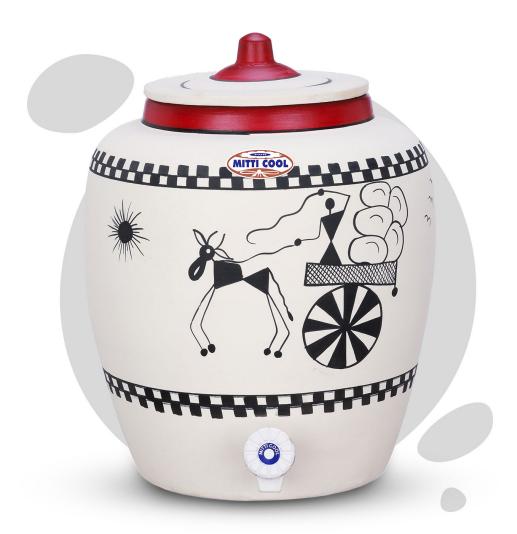

## **Clay Water Pot Black**

Mitticool Clay Water Pot cools water naturally. Clay being alkaline in nature helps in neutralizing the pH level of the water and giving us the Natural Alkaline Water

Get Natural taste of water

Modern design Chemical and lead free Very easy to use & wash Variety of health benefits