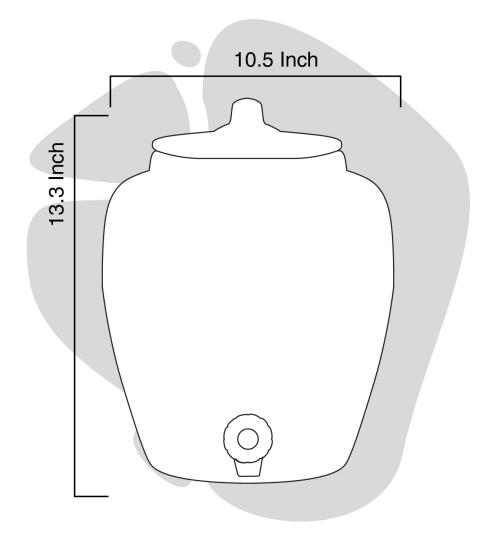

#### **Product Details:**

| Width  | 12 inch   |
|--------|-----------|
| Length | 12 inch   |
| Height | 13.5 inch |
| Color  | white     |
| Size   | 12 liter  |