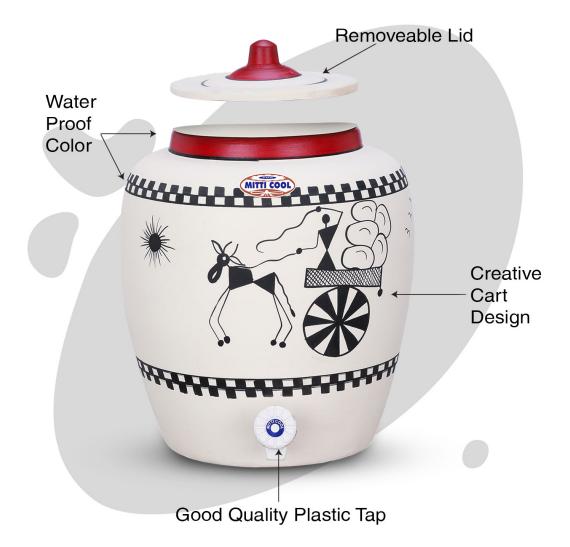

## **Clay Water Pot Black**

Mitticool Clay Water Pot cools water naturally. Clay being alkaline in nature helps in neutralizing the pH level of the water and giving us the Natural Alkaline Water

Get Natural taste of water

Modern design Chemical and lead free Very easy to use & wash Variety of health benefits