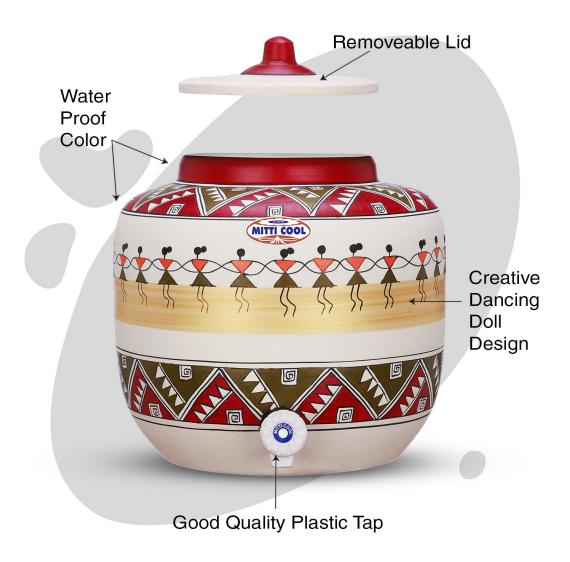

## Clay Water Pot Dancing Doll Design

Mitticool Clay Water Pot cools water naturally. Clay being alkaline in nature helps in neutralizing the pH level of the water and giving us the Natural Alkaline Water

Get Natural taste of water

Modern design

Chemical and lead free

Very easy to use & wash

Variety of health benefits

### How to use

Do:

Before First Use, Clean the Pot/Bottle thoroughly with water from inside and outside using soft sponge and then fill it with water for 24 hours. After 24 hours, empty the pot and again wash it thoroughly. And dry it for sometime before use. This is to be done once only.