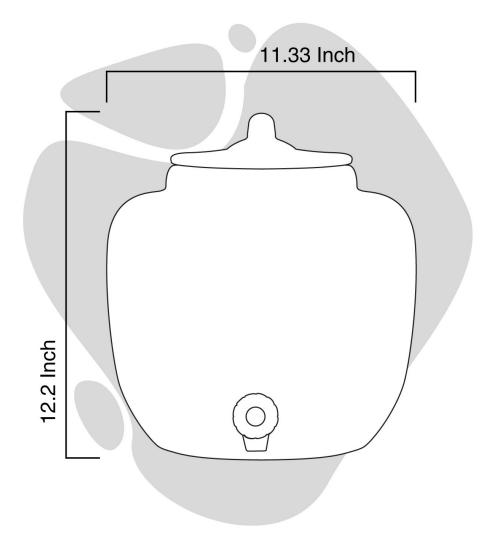

#### **Product Details:**

| Width  | 12 inch   |
|--------|-----------|
| Length | 12 inch   |
| Height | 13.5 inch |
| Color  | white     |
| Size   | 12 liter  |