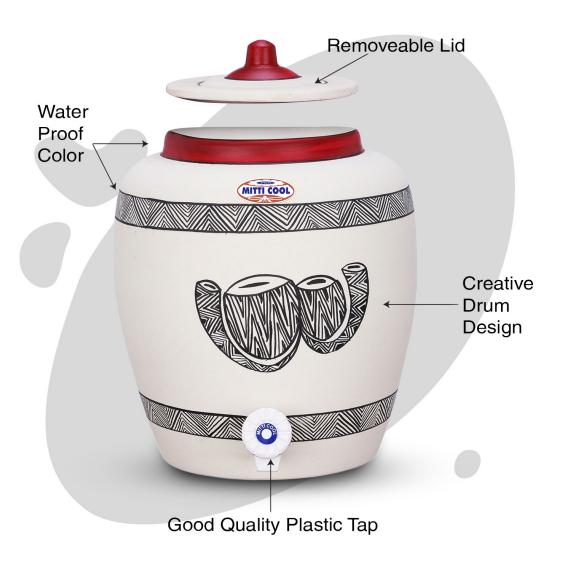

## Clay Water Pot Red

Mitticool Clay Water Pot cools water naturally. Clay being alkaline in nature helps in neutralizing the pH level of the water and giving us the Natural Alkaline Water

Get Natural taste of water

Modern design

Chemical and lead free

Very easy to use & wash

Variety of health benefits

### How To usa

Do:

Before First Use, Clean the Pot/Bottle thoroughly with water from inside and outside using soft sponge and then fill it with water for 24 hours. After 24 hours, empty the pot and again wash it thoroughly. And dry it for sometime before use. This is to be done once only.