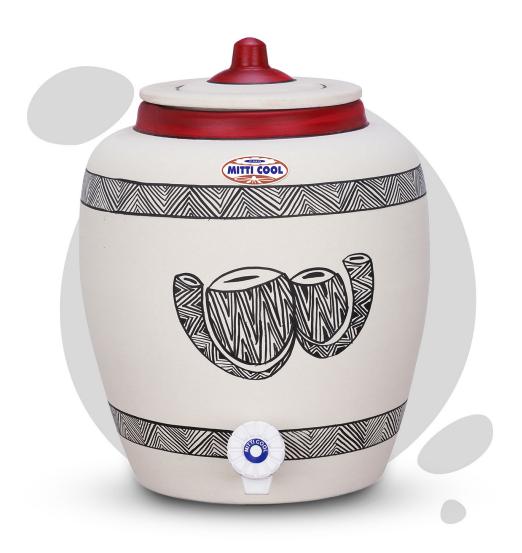

## Clay Water Pot Red

Mitticool Clay Water Pot cools water naturally. Clay being alkaline in nature helps in neutralizing the pH level of the water and giving us the Natural Alkaline Water

Get Natural taste of water

Modern design

Chemical and lead free

Very easy to use & wash

Variety of health benefits